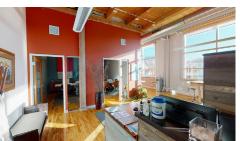

## HIGHLIGHTCENTER

Suite 220 is a 1,921 square foot space ideal for office or creative studio! This sunny suite boasts high ceilings, huge windows flooding it with natural light, original brick & timber features, and refinished hardwood floors. It also includes a reception area, 2 private offices, kitchenette, and a conference room.