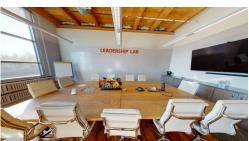

## HIGHLIGHTCENTER

Suite 220 is a 1,921 square foot space ideal for office or creative studio! This sunny suite boasts high ceilings, huge windows flooding it with natural light, original brick & timber features, and refinished hardwood floors. It also includes a reception area, 2 private offices, kitchenette, and a conference room.