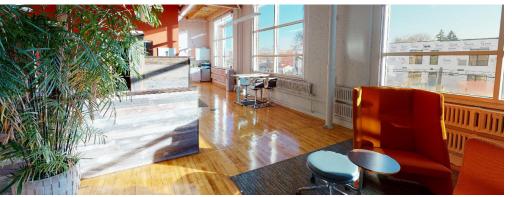

## HIGHLIGHTCENTER

Suite 220 is a 1,921 square foot space ideal for office or creative studio! This sunny suite boasts high ceilings, huge windows flooding it with natural light, original brick & timber features, and refinished hardwood floors. It also includes a reception area, 2 private offices, kitchenette, and a conference room.