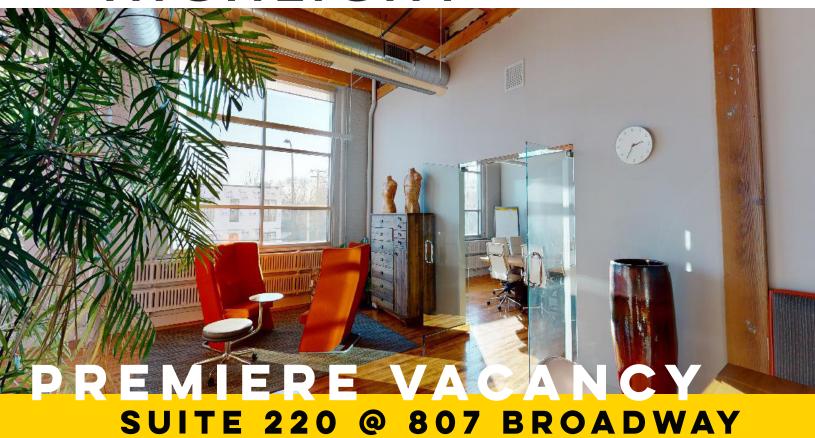

## HIGHLIGHTCENTER

Suite 220 is a 1,921 square foot space ideal for office or creative studio! This sunny suite boasts high ceilings, huge windows flooding it with natural light, original brick & timber features, and refinished hardwood floors. It also includes a reception area, 2 private offices, kitchenette, and a conference room.