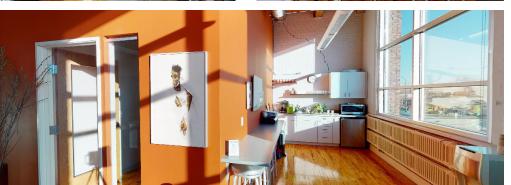

## HIGHLIGHTCENTER

Suite 220 is a 1,921 square foot space ideal for office or creative studio! This sunny suite boasts high ceilings, huge windows flooding it with natural light, original brick & timber features, and refinished hardwood floors. It also includes a reception area, 2 private offices, kitchenette, and a conference room.