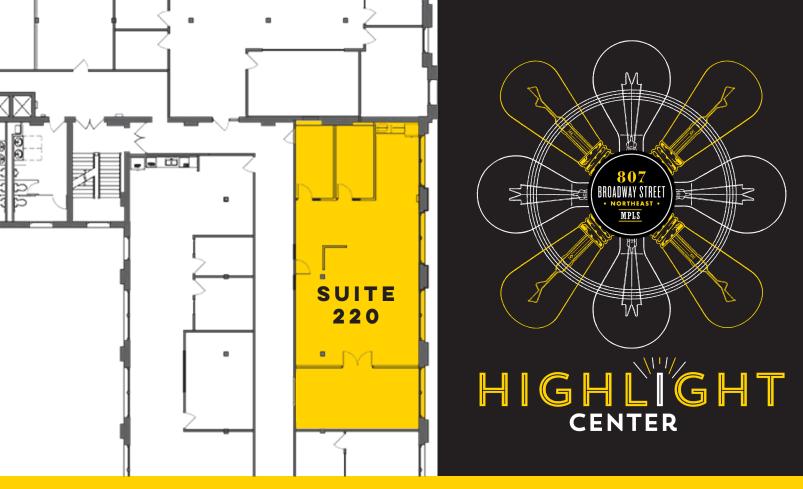

## HIGHLIGHTCENTER

Suite 220 is a 1,921 square foot space ideal for office or creative studio! This sunny suite boasts high ceilings, huge windows flooding it with natural light, original brick & timber features, and refinished hardwood floors. It also includes a reception area, 2 private offices, kitchenette, and a conference room.